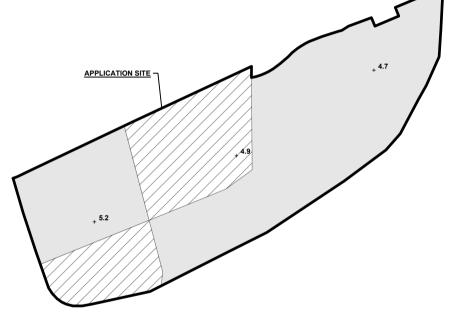

### (Application No. A/YL-HTF/1193)

- (i) The applicant provides the following information/clarifications in support of the application:
  - the applicant, **Sum Wui Investment Limited**, is authorised by the affected business operator who is still currently operating at the original premises, **K.Y.H. Steel Company Limited**, to facilitate the relocation of the existing affected business in Ha Tsuen. The Memorandum of Understanding signed by both parties is enclosed at **Annex 1**;
  - the application site (the Site) is located within the Fu Tei Au Site of Archaeological Interest (SAI). Other than the proposed drainage work, no other ground excavation work will be carried out. Subject to final approval of the Drainage Authority, peripheral drainage u-channels of not more than 1 m in depth (mainly within the existing and proposed filling of land) will be proposed along the site boundary to collect the run-off to minimise the adverse drainage impact to the surrounding area. Given that the scale of excavation for the proposed drainage work is minimal, adverse impact to the SAI is not anticipated.
  - the Site is currently partly covered with asphalt (i.e. about 6,939 m<sup>2</sup>; 70% of the Site) and partly covered with soil (i.e. about 2,999 m<sup>2</sup>; 30% of the Site) of more than 0.2 m in depth. The applicant intends to regularise the existing filling of land at the entire site, at which existing site levels range from +4.2 m to +4.7 m.
  - further to the intended regularisation, the applicant proposes to increase the site level by <u>not more than 0.5 m in depth</u>. The Site will be partly filled with asphalt (i.e. about 6,939 m<sup>2</sup>; 70% of the Site) and partly filled with soil (i.e. about 2,999 m<sup>2</sup>; 30% of the Site). Upon completion of the proposed filling of land of more than 0.5 m in depth, the raised site levels will range from <u>+4.7 m to +5.2 m</u>. For details, please refer to the plan showing the proposed filling of land at **Annex 2**;
  - the filling of land is considered required and has been kept minimal to provide a solid surface for the open storage operation, site formation for erection of the proposed structure, vehicle parking, loading/unloading and circulation space. As undertaken by the applicant in Section 5.3 of the Planning Statement, the Site will be reinstated to an amenity area upon expiry of the planning permission; and
  - the applicant submits the revised page of Form No. S16-III, and the revised plans showing the existing/proposed filling of land and swept path analysis (**Annex 2**).

| EXISTING CONDITION OF THE APPLICATION                           |                                                  |                                |
|-----------------------------------------------------------------|--------------------------------------------------|--------------------------------|
| APPLICATION SITE AREA                                           | : 9,938 m <sup>2</sup>                           | (ABOUT)                        |
| AREA OF EXISTING FILLING OF LAND - ASPHALT (FOR REGULARISATION) | : 9,938 m <sup>2</sup><br>: 6,939 m <sup>2</sup> | (ABOUT)<br>(ABOUT)             |
| SOIL COVERED WITH VEGETATION     (FOR REGULARISATION)           | : 2,999 m <sup>2</sup>                           | (ABOUT)                        |
| DEPTH OF EXISTING FILLING EXISTING SITE LEVELS                  | : NOT MORE :<br>: +4.2 mPD TC                    | THAN 0.2 m<br>+4.7 mPD (ABOUT) |
| APPLICATION SITE -                                              |                                                  | ,42                            |
|                                                                 |                                                  |                                |
|                                                                 |                                                  | LEGEND                         |
|                                                                 |                                                  | APPLICATION SITE               |
|                                                                 |                                                  |                                |

#### PROPOSED FILLING OF LAND

APPLICATION SITE AREA : 9,938 m² (ABOUT) COVERED BY STRUCTURE : 30 m² (ABOUT)

FILLING OF LAND AREA : 9,938 m² (ABOUT)
- ASPHALT : 6,939 m² (ABOUT)
- SOIL : 2,999 m² (ABOUT)

DEPTH OF LAND FILLING : NOT MORE THAN 0.5 m SITE LEVELS : +4.7 mPD TO +5.2 mPD

MATERIAL OF LAND FILLING
USE
: ASPHALT AND SOIL
PARKING AND LOAD

: PARKING AND LOADING / UNLOADING SPACE, SITE FORMATION OF STRUCTURE AND OPEN STORAGE AREA AND CIRCULATION SPACE

(ABOUT)

LEGEND

APPLICATION SITE
PROPOSED FILLING OF SOIL
PROPSOED FILLING OF ASPHALT

+ 4.8 PROPOSED SITE LEVEL

PLANNING CONSULTANT